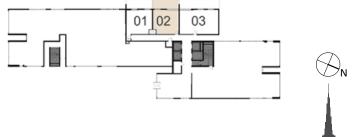

#### TOWER 1 1 BEDROOM APARTMENT

|  | LEVEL        | UNIT NO | UNIT AREA |        | BALCONY AREA |        | TOTAL AREA |        |
|--|--------------|---------|-----------|--------|--------------|--------|------------|--------|
|  |              |         | SQM       | SQFT.  | SQM.         | SQFT.  | SQM.       | SQFT.  |
|  | Ground Floor | UNIT 01 | 57.72     | 621.29 | 24.05        | 258.87 | 81.77      | 880.16 |

#### TOWER 1 **1 BEDROOM APARTMENT**

| LEVEL        | UNIT NO | UNIT AREA |        | BALCONY AREA |        | TOTAL AREA |        |
|--------------|---------|-----------|--------|--------------|--------|------------|--------|
| LEVEL        |         | SQM       | SQFT.  | SQM.         | SQFT.  | SQM.       | SQFT.  |
| Ground Floor | UNIT 02 | 54.17     | 583.08 | 24.70        | 265.87 | 78.87      | 848.95 |