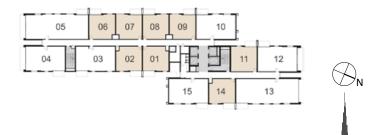

# 

# DUBAI HILLS

#### TOWER 1 1 BEDROOM APARTMENT

| LEVEL | UNIT NO | UNIT  | AREA   | BALCONY AREA |       | TOTAL AREA |        |
|-------|---------|-------|--------|--------------|-------|------------|--------|
| LEVEL | UNITINO | SQM   | SQFT.  | SQM.         | SQFT. | SQM.       | SQFT.  |
|       | UNIT 01 | 54.34 | 584.91 | 5.85         | 62.97 | 60.19      | 647.88 |
|       | UNIT 02 | 54.20 | 583.40 | 5.85         | 62.97 | 60.05      | 646.37 |
|       | UNIT 06 | 54.20 | 583.40 | 5.85         | 62.97 | 60.05      | 646.37 |
|       | UNIT 07 | 54.20 | 583.40 | 5.85         | 62.97 | 60.05      | 646.37 |
| 1-15  | UNIT 08 | 54.20 | 583.40 | 5.85         | 62.97 | 60.05      | 646.37 |
|       | UNIT 09 | 54.20 | 583.40 | 5.85         | 62.97 | 60.05      | 646.37 |
|       | UNIT 11 | 55.28 | 595.03 | 5.85         | 62.97 | 61.13      | 658.00 |
|       | UNIT 14 | 54.17 | 583.08 | 5.85         | 62.97 | 60.02      | 646.05 |
|       | UNIT 01 | 54.34 | 584.91 | 5.85         | 62.97 | 60.19      | 647.88 |
|       | UNIT 02 | 54.20 | 583.40 | 5.85         | 62.97 | 60.05      | 646.37 |
|       | UNIT 06 | 54.20 | 583.40 | 5.85         | 62.97 | 60.05      | 646.37 |
|       | UNIT 07 | 54.20 | 583.40 | 5.85         | 62.97 | 60.05      | 646.37 |
| 16-18 | UNIT 08 | 54.20 | 583.40 | 5.85         | 62.97 | 60.05      | 646.37 |
|       | UNIT 09 | 54.20 | 583.40 | 5.85         | 62.97 | 60.05      | 646.37 |
|       | UNIT 11 | 55.28 | 595.03 | 5.85         | 62.97 | 61.13      | 658.00 |
|       | UNIT 14 | 54.18 | 583.19 | 5.85         | 62.97 | 60.03      | 646.16 |

TOWER - T1