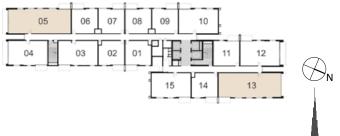

UNIT 04 | 82.61     | 889.21 | 16.90        | 181.91 | 99.51      | 1071.12 |
|  | 16-18 | UNIT 12 | 83.82     | 902.23 | 17.14        | 184.49 | 100.96     | 1086.72 |











#### TOWER 1 3 BEDROOM APARTMENT

| LEVEL | UNIT NO | UNIT AREA |         | BALCO | NY AREA | TOTAL AREA |         |
|-------|---------|-----------|---------|-------|---------|------------|---------|
| LEVEL |         | SQM       | SQFT.   | SQM.  | SQFT.   | SQM.       | SQFT.   |
|       | UNIT 05 | 132.22    | 1423.20 | 17.31 | 186.32  | 149.53     | 1609.52 |
| 1-15  | UNIT 13 | 132.30    | 1424.07 | 16.98 | 182.77  | 149.28     | 1606.84 |
|       | UNIT 05 | 132.22    | 1423.20 | 17.31 | 186.32  | 149.53     | 1609.52 |
| 16-18 | UNIT 13 | 132.30    | 1424.07 | 16.98 | 182.77  | 149.28     | 1606.84 |