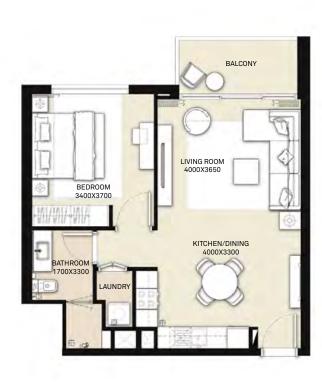

#### TOWER 1 **1 BEDROOM APARTMENT**

| LEVEL        | UNIT NO | UNIT AREA |        | BALCONY AREA |        | TOTAL AREA |        |
|--------------|---------|-----------|--------|--------------|--------|------------|--------|
| LEVEL        |         | SQM       | SQFT.  | SQM.         | SQFT.  | SQM.       | SQFT.  |
| Ground Floor | UNIT 02 | 54.17     | 583.08 | 24.70        | 265.87 | 78.87      | 848.95 |