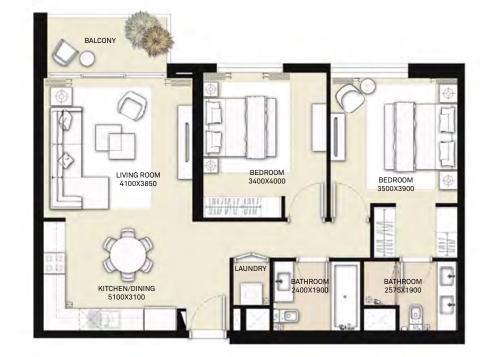

#### TOWER 1 2 BEDROOM APARTMENT

|  | LEVEL        | UNIT NO | UNIT AREA |        | BALCON | IY AREA | TOTAL AREA |         |
|--|--------------|---------|-----------|--------|--------|---------|------------|---------|
|  |              |         | SQM       | SQFT.  | SQM.   | SQFT.   | SQM.       | SQFT.   |
|  | Ground Floor | UNIT 03 | 83.29     | 896.53 | 37.32  | 401.71  | 120.61     | 1298.24 |

#### TOWER 1 2 BEDROOM APARTMENT

| LEVEL | UNIT NO | UNIT AREA |        | BALCONY AREA |       | TOTAL AREA |        |
|-------|---------|-----------|--------|--------------|-------|------------|--------|
| LEVEL |         | SQM       | SQFT.  | SQM.         | SQFT. | SQM.       | SQFT.  |
|       | UNIT 03 | 83.33     | 896.96 | 5.69         | 61.25 | 89.02      | 958.21 |
| 1-15  | UNIT 10 | 83.42     | 897.93 | 5.85         | 62.97 | 89.27      | 960.90 |
|       | UNIT 15 | 83.25     | 896.10 | 5.69         | 61.25 | 88.94      | 957.35 |
|       | UNIT 03 | 83.33     | 896.96 | 5.69         | 61.25 | 89.02      | 958.21 |
| 16-18 | UNIT 10 | 83.40     | 897.71 | 5.85         | 62.97 | 89.25      | 960.68 |
|       | UNIT 15 | 83.26     | 896.20 | 5.69         | 61.25 | 88.95      | 957.45 |