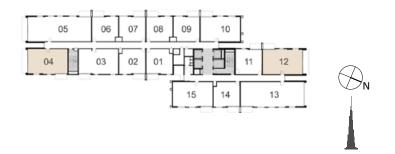

right to make revisions / alterations, at it's absolute discretion, without any liability whatsoever.



EMAAR | IIII MERAAS

#### TOWER 1 2 BEDROOM APARTMENT

|  | LEVEL | UNIT NO | UNIT AREA |        | BALCONY AREA |        | TOTAL AREA |         |
|--|-------|---------|-----------|--------|--------------|--------|------------|---------|
|  |       |         | SQM       | SQFT.  | SQM.         | SQFT.  | SQM.       | SQFT.   |
|  |       | UNIT 04 | 82.61     | 889.21 | 16.90        | 181.91 | 99.51      | 1071.12 |
|  | 1-15  | UNIT 12 | 83.82     | 902.23 | 17.14        | 184.49 | 100.96     | 1086.72 |
|  |       | UNIT 04 | 82.61     | 889.21 | 16.90        | 181.91 | 99.51      | 1071.12 |
|  | 16-18 | UNIT 12 | 83.82     | 902.23 | 17.14        | 184.49 | 100.96     | 1086.72 |











#### TOWER 1 3 BEDROOM APARTMENT

| LEVEL | UNIT NO | UNIT AREA |         | BALCO | NY AREA | TOTAL AREA |         |
|-------|---------|-----------|---------|-------|---------|------------|---------|
| LEVEL |         | SQM       | SQFT.   | SQM.  | SQFT.   | SQM.       | SQFT.   |
|       | UNIT 05 | 132.22    | 1423.20 | 17.31 | 186.32  | 149.53     | 1609.52 |
| 1-15  | UNIT 13 | 132.30    | 1424.07 | 16.98 | 182.77  | 149.28     | 1606.84 |
|       | UNIT 05 | 132.22    | 1423.20 | 17.31 | 186.32  | 149.53     | 1609.52 |
| 16-18 | UNIT 13 | 132.30    | 1424.07 | 16.98 | 182.77  | 149.28     | 1606.84 |