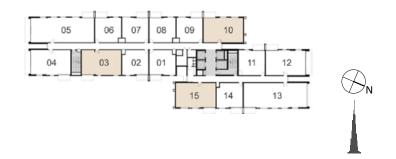

#### TOWER 1 1 BEDROOM APARTMENT

| LEVEL | UNIT NO | UNIT  | AREA   | BALCONY AREA |       | TOTAL AREA |        |
|-------|---------|-------|--------|--------------|-------|------------|--------|
| LEVEL | UNITINO | SQM   | SQFT.  | SQM.         | SQFT. | SQM.       | SQFT.  |
|       | UNIT 01 | 54.34 | 584.91 | 5.85         | 62.97 | 60.19      | 647.88 |
|       | UNIT 02 | 54.20 | 583.40 | 5.85         | 62.97 | 60.05      | 646.37 |
|       | UNIT 06 | 54.20 | 583.40 | 5.85         | 62.97 | 60.05      | 646.37 |
|       | UNIT 07 | 54.20 | 583.40 | 5.85         | 62.97 | 60.05      | 646.37 |
| 1-15  | UNIT 08 | 54.20 | 583.40 | 5.85         | 62.97 | 60.05      | 646.37 |
|       | UNIT 09 | 54.20 | 583.40 | 5.85         | 62.97 | 60.05      | 646.37 |
|       | UNIT 11 | 55.28 | 595.03 | 5.85         | 62.97 | 61.13      | 658.00 |
|       | UNIT 14 | 54.17 | 583.08 | 5.85         | 62.97 | 60.02      | 646.05 |
|       | UNIT 01 | 54.34 | 584.91 | 5.85         | 62.97 | 60.19      | 647.88 |
|       | UNIT 02 | 54.20 | 583.40 | 5.85         | 62.97 | 60.05      | 646.37 |
|       | UNIT 06 | 54.20 | 583.40 | 5.85         | 62.97 | 60.05      | 646.37 |
|       | UNIT 07 | 54.20 | 583.40 | 5.85         | 62.97 | 60.05      | 646.37 |
| 16-18 | UNIT 08 | 54.20 | 583.40 | 5.85         | 62.97 | 60.05      | 646.37 |
|       | UNIT 09 | 54.20 | 583.40 | 5.85         | 62.97 | 60.05      | 646.37 |
|       | UNIT 11 | 55.28 | 595.03 | 5.85         | 62.97 | 61.13      | 658.00 |
|       | UNIT 14 | 54.18 | 583.19 | 5.85         | 62.97 | 60.03      | 646.16 |

#### TOWER 1 2 BEDROOM APARTMENT

|  | LEVEL        | UNIT NO | UNIT AREA |        | BALCON | IY AREA | TOTAL AREA |         |
|--|--------------|---------|-----------|--------|--------|---------|------------|---------|
|  |              |         | SQM       | SQFT.  | SQM.   | SQFT.   | SQM.       | SQFT.   |
|  | Ground Floor | UNIT 03 | 83.29     | 896.53 | 37.32  | 401.71  | 120.61     | 1298.24 |

#### TOWER 1 2 BEDROOM APARTMENT

| LEVEL | UNIT NO | UNIT AREA |        | BALCONY AREA |       | TOTAL AREA |        |
|-------|---------|-----------|--------|--------------|-------|------------|--------|
| LEVEL |         | SQM       | SQFT.  | SQM.         | SQFT. | SQM.       | SQFT.  |
|       | UNIT 03 | 83.33     | 896.96 | 5.69         | 61.25 | 89.02      | 958.21 |
| 1-15  | UNIT 10 | 83.42     | 897.93 | 5.85         | 62.97 | 89.27      | 960.90 |
|       | UNIT 15 | 83.25     | 896.10 | 5.69         | 61.25 | 88.94      | 957.35 |
|       | UNIT 03 | 83.33     | 896.96 | 5.69         | 61.25 | 89.02      | 958.21 |
| 16-18 | UNIT 10 | 83.40     | 897.71 | 5.85         | 62.97 | 89.25      | 960.68 |
|       | UNIT 15 | 83.26     | 896.20 | 5.69         | 61.25 | 88.95      | 957.45 |

#### TOWER 1 2 BEDROOM APARTMENT

|  | LEVEL | UNIT NO | UNIT AREA |        | BALCONY AREA |        | TOTAL AREA |         |
|--|-------|---------|-----------|--------|--------------|--------|------------|---------|
|  |       |         | SQM       | SQFT.  | SQM.         | SQFT.  | SQM.       | SQFT.   |
|  |       | UNIT 04 | 82.61     | 889.21 | 16.90        | 181.91 | 99.51      | 1071.12 |
|  | 1-15  | UNIT 12 | 83.82     | 902.23 | 17.14        | 184.49 | 100.96     | 1086.72 |
|  |       | UNIT 04 | 82.61     | 889.21 | 16.90        | 181.91 | 99.51      | 1071.12 |
|  | 16-18 | UNIT 12 | 83.82     | 902.23 | 17.14        | 184.49 | 100.96     | 1086.72 |

#### TOWER 1 3 BEDROOM APARTMENT

| LEVEL | UNIT NO | UNIT AREA |         | BALCO | NY AREA | TOTAL AREA |         |
|-------|---------|-----------|---------|-------|---------|------------|---------|
| LEVEL |         | SQM       | SQFT.   | SQM.  | SQFT.   | SQM.       | SQFT.   |
|       | UNIT 05 | 132.22    | 1423.20 | 17.31 | 186.32  | 149.53     | 1609.52 |
| 1-15  | UNIT 13 | 132.30    | 1424.07 | 16.98 | 182.77  | 149.28     | 1606.84 |
|       | UNIT 05 | 132.22    | 1423.20 | 17.31 | 186.32  | 149.53     | 1609.52 |
| 16-18 | UNIT 13 | 132.30    | 1424.07 | 16.98 | 182.77  | 149.28     | 1606.84 |