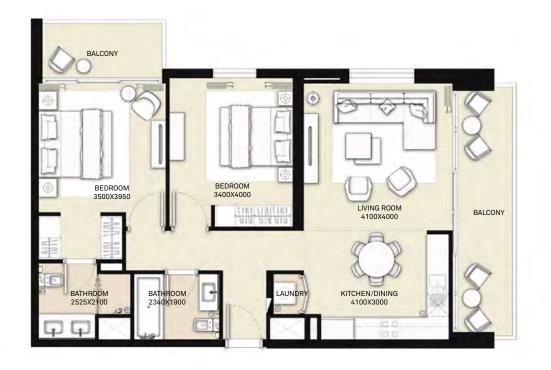

#### TOWER 1 1 BEDROOM APARTMENT

| LEVEL | UNIT NO | UNIT  | AREA   | BALCONY AREA |       | TOTAL AREA |        |
|-------|---------|-------|--------|--------------|-------|------------|--------|
| LEVEL | UNITINO | SQM   | SQFT.  | SQM.         | SQFT. | SQM.       | SQFT.  |
|       | UNIT 01 | 54.34 | 584.91 | 5.85         | 62.97 | 60.19      | 647.88 |
|       | UNIT 02 | 54.20 | 583.40 | 5.85         | 62.97 | 60.05      | 646.37 |
|       | UNIT 06 | 54.20 | 583.40 | 5.85         | 62.97 | 60.05      | 646.37 |
|       | UNIT 07 | 54.20 | 583.40 | 5.85         | 62.97 | 60.05      | 646.37 |
| 1-15  | UNIT 08 | 54.20 | 583.40 | 5.85         | 62.97 | 60.05      | 646.37 |
|       | UNIT 09 | 54.20 | 583.40 | 5.85         | 62.97 | 60.05      | 646.37 |
|       | UNIT 11 | 55.28 | 595.03 | 5.85         | 62.97 | 61.13      | 658.00 |
|       | UNIT 14 | 54.17 | 583.08 | 5.85         | 62.97 | 60.02      | 646.05 |
|       | UNIT 01 | 54.34 | 584.91 | 5.85         | 62.97 | 60.19      | 647.88 |
|       | UNIT 02 | 54.20 | 583.40 | 5.85         | 62.97 | 60.05      | 646.37 |
|       | UNIT 06 | 54.20 | 583.40 | 5.85         | 62.97 | 60.05      | 646.37 |
|       | UNIT 07 | 54.20 | 583.40 | 5.85         | 62.97 | 60.05      | 646.37 |
| 16-18 | UNIT 08 | 54.20 | 583.40 | 5.85         | 62.97 | 60.05      | 646.37 |
|       | UNIT 09 | 54.20 | 583.40 | 5.85         | 62.97 | 60.05      | 646.37 |
|       | UNIT 11 | 55.28 | 595.03 | 5.85         | 62.97 | 61.13      | 658.00 |
|       | UNIT 14 | 54.18 | 583.19 | 5.85         | 62.97 | 60.03      | 646.16 |

#### TOWER 1 2 BEDROOM APARTMENT

| LEVEL | UNIT NO | UNIT AREA |        | BALCONY AREA |       | TOTAL AREA |        |
|-------|---------|-----------|--------|--------------|-------|------------|--------|
| LEVEL |         | SQM       | SQFT.  | SQM.         | SQFT. | SQM.       | SQFT.  |
|       | UNIT 03 | 83.33     | 896.96 | 5.69         | 61.25 | 89.02      | 958.21 |
| 1-15  | UNIT 10 | 83.42     | 897.93 | 5.85         | 62.97 | 89.27      | 960.90 |
|       | UNIT 15 | 83.25     | 896.10 | 5.69         | 61.25 | 88.94      | 957.35 |
|       | UNIT 03 | 83.33     | 896.96 | 5.69         | 61.25 | 89.02      | 958.21 |
| 16-18 | UNIT 10 | 83.40     | 897.71 | 5.85         | 62.97 | 89.25      | 960.68 |
|       | UNIT 15 | 83.26     | 896.20 | 5.69         | 61.25 | 88.95      | 957.45 |