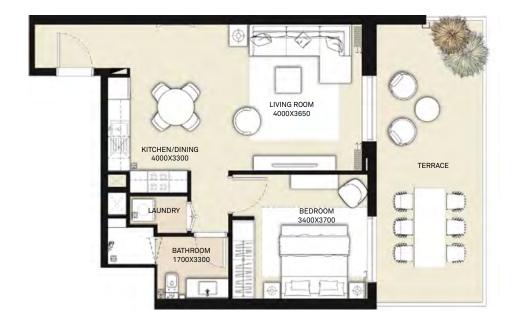

#### TOWER 1 1 BEDROOM APARTMENT

|  | LEVEL        | UNIT NO | UNIT AREA |        | BALCONY AREA |        | TOTAL AREA |        |
|--|--------------|---------|-----------|--------|--------------|--------|------------|--------|
|  |              |         | SQM       | SQFT.  | SQM.         | SQFT.  | SQM.       | SQFT.  |
|  | Ground Floor | UNIT 01 | 57.72     | 621.29 | 24.05        | 258.87 | 81.77      | 880.16 |

#### TOWER 1 **1 BEDROOM APARTMENT**

| LEVEL        | UNIT NO | UNIT AREA |        | BALCONY AREA |        | TOTAL AREA |        |
|--------------|---------|-----------|--------|--------------|--------|------------|--------|
| LEVEL        |         | SQM       | SQFT.  | SQM.         | SQFT.  | SQM.       | SQFT.  |
| Ground Floor | UNIT 02 | 54.17     | 583.08 | 24.70        | 265.87 | 78.87      | 848.95 |

FLOOR PLAN 1. All dimensions are in imperial and metric, and measured from finish to finish excluding construction tolerances. 2. All materials, dimensions, and drawings are approximate only. 3. Information is subject to change without notice, at developer's absolute discretion. 4. Actual area may vary from the stated area. 5. Drawings not to scale. 6. All images used are for illustrative purposes only and do not represent the actual size, features, specifications, fittings, and furnishings. 7. The developer reserves the right to make revisions / alterations, at it's absolute discretion, without any liability whatsoever.