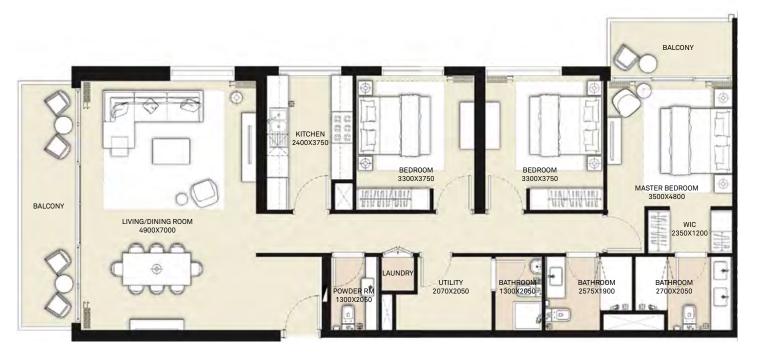

#### TOWER 1 3 BEDROOM APARTMENT

| LEVEL | UNIT NO | UNIT AREA |         | BALCO | NY AREA | TOTAL AREA |         |
|-------|---------|-----------|---------|-------|---------|------------|---------|
| LEVEL |         | SQM       | SQFT.   | SQM.  | SQFT.   | SQM.       | SQFT.   |
|       | UNIT 05 | 132.22    | 1423.20 | 17.31 | 186.32  | 149.53     | 1609.52 |
| 1-15  | UNIT 13 | 132.30    | 1424.07 | 16.98 | 182.77  | 149.28     | 1606.84 |
|       | UNIT 05 | 132.22    | 1423.20 | 17.31 | 186.32  | 149.53     | 1609.52 |
| 16-18 | UNIT 13 | 132.30    | 1424.07 | 16.98 | 182.77  | 149.28     | 1606.84 |