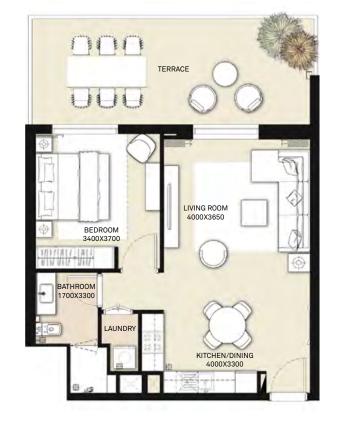

#### TOWER 1 1 BEDROOM APARTMENT

|  | LEVEL        | UNIT NO | UNIT AREA |        | BALCONY AREA |        | TOTAL AREA |        |
|--|--------------|---------|-----------|--------|--------------|--------|------------|--------|
|  |              |         | SQM       | SQFT.  | SQM.         | SQFT.  | SQM.       | SQFT.  |
|  | Ground Floor | UNIT 01 | 57.72     | 621.29 | 24.05        | 258.87 | 81.77      | 880.16 |