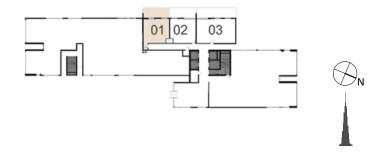

#### TOWER 1 1 BEDROOM APARTMENT

|  | LEVEL        | UNIT NO | UNIT AREA |        | BALCONY AREA |        | TOTAL AREA |        |
|--|--------------|---------|-----------|--------|--------------|--------|------------|--------|
|  |              |         | SQM       | SQFT.  | SQM.         | SQFT.  | SQM.       | SQFT.  |
|  | Ground Floor | UNIT 01 | 57.72     | 621.29 | 24.05        | 258.87 | 81.77      | 880.16 |

#### TOWER 1 **1 BEDROOM APARTMENT**

| LEVEL        | UNIT NO | UNIT AREA |        | BALCONY AREA |        | TOTAL AREA |        |
|--------------|---------|-----------|--------|--------------|--------|------------|--------|
| LEVEL        |         | SQM       | SQFT.  | SQM.         | SQFT.  | SQM.       | SQFT.  |
| Ground Floor | UNIT 02 | 54.17     | 583.08 | 24.70        | 265.87 | 78.87      | 848.95 |

#### TOWER 1 2 BEDROOM APARTMENT

|  | LEVEL        | UNIT NO | UNIT AREA |        | BALCON | IY AREA | TOTAL AREA |         |
|--|--------------|---------|-----------|--------|--------|---------|------------|---------|
|  |              |         | SQM       | SQFT.  | SQM.   | SQFT.   | SQM.       | SQFT.   |
|  | Ground Floor | UNIT 03 | 83.29     | 896.53 | 37.32  | 401.71  | 120.61     | 1298.24 |