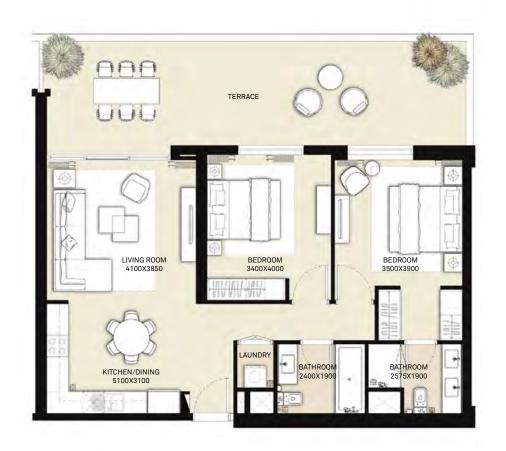

#### TOWER 1 2 BEDROOM APARTMENT

|  | LEVEL        | UNIT NO | UNIT AREA |        | BALCON | IY AREA | TOTAL AREA |         |
|--|--------------|---------|-----------|--------|--------|---------|------------|---------|
|  |              |         | SQM       | SQFT.  | SQM.   | SQFT.   | SQM.       | SQFT.   |
|  | Ground Floor | UNIT 03 | 83.29     | 896.53 | 37.32  | 401.71  | 120.61     | 1298.24 |

#### TOWER 1 2 BEDROOM APARTMENT

| LEVEL | UNIT NO | UNIT AREA |        | BALCONY AREA |       | TOTAL AREA |        |
|-------|---------|-----------|--------|--------------|-------|------------|--------|
| LEVEL |         | SQM       | SQFT.  | SQM.         | SQFT. | SQM.       | SQFT.  |
|       | UNIT 03 | 83.33     | 896.96 | 5.69         | 61.25 | 89.02      | 958.21 |
| 1-15  | UNIT 10 | 83.42     | 897.93 | 5.85         | 62.97 | 89.27      | 960.90 |
|       | UNIT 15 | 83.25     | 896.10 | 5.69         | 61.25 | 88.94      | 957.35 |
|       | UNIT 03 | 83.33     | 896.96 | 5.69         | 61.25 | 89.02      | 958.21 |
| 16-18 | UNIT 10 | 83.40     | 897.71 | 5.85         | 62.97 | 89.25      | 960.68 |
|       | UNIT 15 | 83.26     | 896.20 | 5.69         | 61.25 | 88.95      | 957.45 |

FLOOR PLAN 1. All dimensions are in imperial and metric, and measured from finish to finish excluding construction tolerances. 2. All materials, dimensions, and drawings are approximate only. 3. Information is subject to change without notice, at developer's absolute discretion. 4. Actual area may vary from the stated area. 5. Drawings not to scale. 6. All images used are for illustrative purposes only and do not represent the actual size, features, specifications, fittings, and furnishings. 7. The developer reserves the right to make revisions / alterations, at it's absolute discretion, without any liability whatsoever.