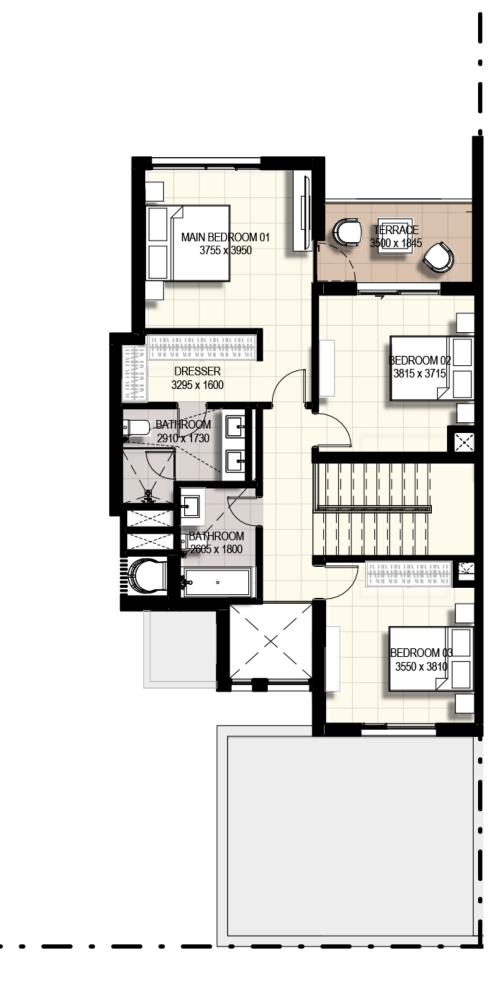

------|---------------------------|
| TH4-E |                           |
| TH6-E | 234.91 SQM   2528.55 SQFT |
| TH8-E |                           |

#### KEY PLAN



FLOOR PLAN 1. All dimensions are in imperial and metric, and measured from finish to finish excluding construction tolerances. 2. All materials, dimensions, and drawings are approximate only. 3. Information is subject to change without notice, at developer's absolute discretion. 4. Actual area may vary from the stated area. 5. Drawings not to scale. 6. All images used are for illustrative purposes only and do not represent the actual size, features, specifications, fittings, and furnishings. 7. The developer reserves the right to make revisions / alterations, at it's absolute discretion, without any liability whatsoever.





**Ground Floor** 

**First Floor** 



## SAFFRON ΑT EMAAR SOUTH

## 3 BEDROOM

| UNIT TOTAL AREA                   | UNIT TOTAL AREA                        | ι.                        |
|-----------------------------------|----------------------------------------|---------------------------|
| TH4-M                             | TH6-M2                                 |                           |
| TH8-M1 192.42 SQM   2071.19 SQ    | T TH6-M3 102 21 SOM - 2070 0           |                           |
| TH8-M6                            | TH8-M2                                 | 192.31 SQM   2070.01 SQFT |
| TH6-M1                            | TH8-M5                                 |                           |
| 193.10 SQM   2078.51 SQ<br>TH6-M4 | T TH8-M3 191.39 SQM   2060.1<br>TH8-M4