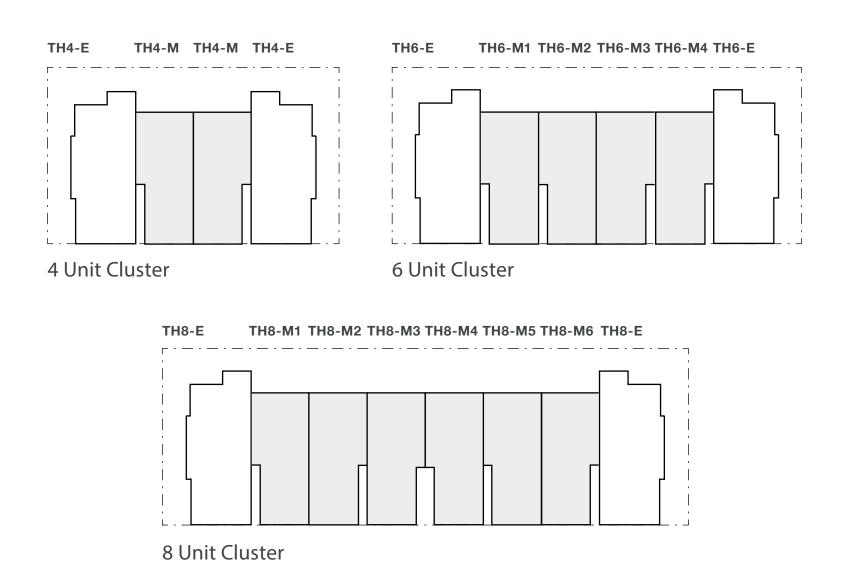

## 3 BEDROOM

| UNIT TOTAL AREA                   | UNIT TOTAL AREA                        | ι.                        |
|-----------------------------------|----------------------------------------|---------------------------|
| TH4-M                             | TH6-M2                                 |                           |
| TH8-M1 192.42 SQM   2071.19 SQ    | T TH6-M3 102 21 SOM - 2070 0           |                           |
| TH8-M6                            | TH8-M2                                 | 192.31 SQM   2070.01 SQFT |
| TH6-M1                            | TH8-M5                                 |                           |
| 193.10 SQM   2078.51 SQ<br>TH6-M4 | T TH8-M3 191.39 SQM   2060.1<br>TH8-M4 | 10 SQFT                   |

FLOOR PLAN 1. All dimensions are in imperial and metric, and measured from finish to finish excluding construction tolerances. 2. All materials, dimensions, and drawings are approximate only. 3. Information is subject to change without notice, at developer's absolute discretion. 4. Actual area may vary from the stated area. 5. Drawings not to scale. 6. All images used are for illustrative purposes only and do not represent the actual size, features, specifications, fittings, and furnishings. 7. The developer reserves the right to make revisions / alterations, at it's absolute discretion, without any liability whatsoever.