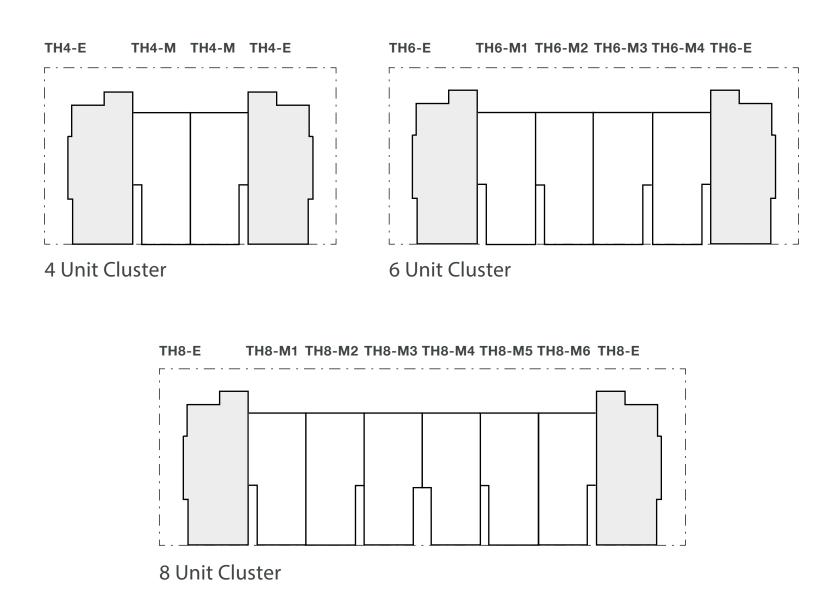

## 4 BEDROOM

| UNIT  | TOTAL AREA                |
|-------|---------------------------|
| TH4-E |                           |
| TH6-E | 234.91 SQM   2528.55 SQFT |
| TH8-E |                           |

#### KEY PLAN

FLOOR PLAN 1. All dimensions are in imperial and metric, and measured from finish to finish excluding construction tolerances. 2. All materials, dimensions, and drawings are approximate only. 3. Information is subject to change without notice, at developer's absolute discretion. 4. Actual area may vary from the stated area. 5. Drawings not to scale. 6. All images used are for illustrative purposes only and do not represent the actual size, features, specifications, fittings, and furnishings. 7. The developer reserves the right to make revisions / alterations, at it's absolute discretion, without any liability whatsoever.