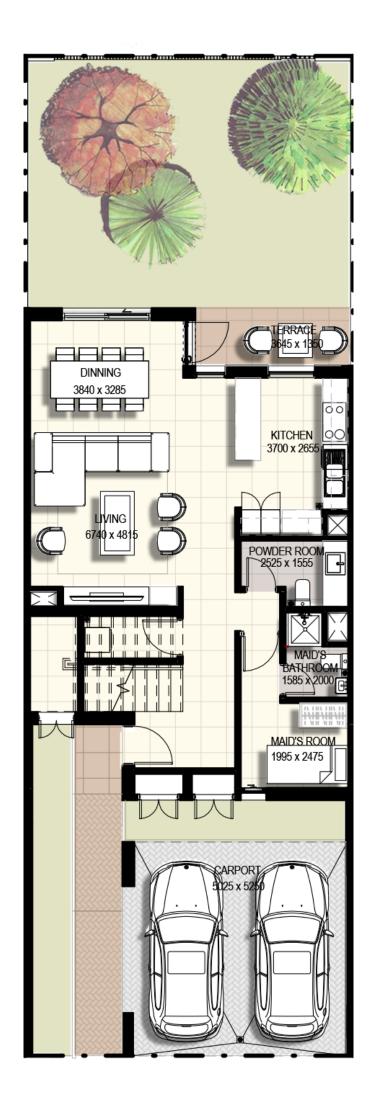

|                           |
| 193.10 SQM   2078.51 SQ<br>TH6-M4 | T TH8-M3 191.39 SQM   2060.1<br>TH8-M4 | 10 SQFT                   |





FLOOR PLAN 1. All dimensions are in imperial and metric, and measured from finish to finish excluding construction tolerances. 2. All materials, dimensions, and drawings are approximate only. 3. Information is subject to change without notice, at developer's absolute discretion. 4. Actual area may vary from the stated area. 5. Drawings not to scale. 6. All images used are for illustrative purposes only and do not represent the actual size, features, specifications, fittings, and furnishings. 7. The developer reserves the right to make revisions / alterations, at it's absolute discretion, without any liability whatsoever.





### **Ground Floor**

**First Floor**