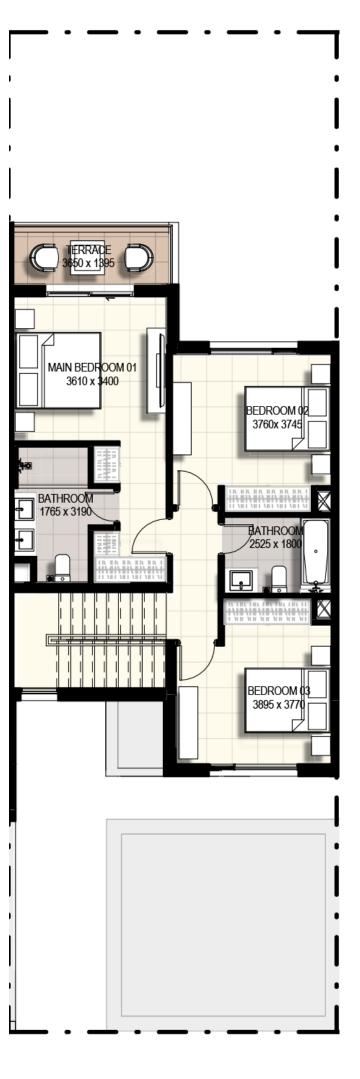

|                           |
| 193.10 SQM   2078.51 SQ<br>TH6-M4 | T TH8-M3 191.39 SQM   2060.1<br>TH8-M4 | 10 SQFT                   |





FLOOR PLAN 1. All dimensions are in imperial and metric, and measured from finish to finish excluding construction tolerances. 2. All materials, dimensions, and drawings are approximate only. 3. Information is subject to change without notice, at developer's absolute discretion. 4. Actual area may vary from the stated area. 5. Drawings not to scale. 6. All images used are for illustrative purposes only and do not represent the actual size, features, specifications, fittings, and furnishings. 7. The developer reserves the right to make revisions / alterations, at it's absolute discretion, without any liability whatsoever.





### **Ground Floor**

**First Floor**