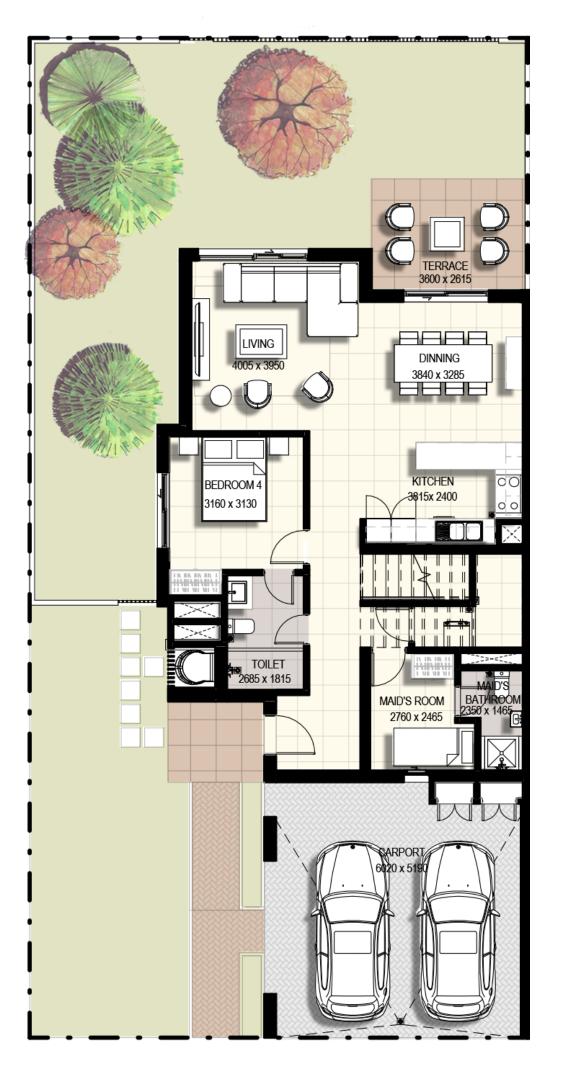

|-------|---------------------------|
| TH4-E |                           |
| TH6-E | 234.91 SQM   2528.55 SQFT |
| TH8-E |                           |

#### KEY PLAN



FLOOR PLAN 1. All dimensions are in imperial and metric, and measured from finish to finish excluding construction tolerances. 2. All materials, dimensions, and drawings are approximate only. 3. Information is subject to change without notice, at developer's absolute discretion. 4. Actual area may vary from the stated area. 5. Drawings not to scale. 6. All images used are for illustrative purposes only and do not represent the actual size, features, specifications, fittings, and furnishings. 7. The developer reserves the right to make revisions / alterations, at it's absolute discretion, without any liability whatsoever.





**Ground Floor** 

**First Floor** 



## SAFFRON ΑT EMAAR SOUTH

## 3 BEDROOM

| UNIT TOTAL AREA                   | UNIT TOTAL AREA                        | ι.                        |
|-----------------------------------|----------------------------------------|---------------------------|
| TH4-M                             | TH6-M2                                 |                           |
| TH8-M1 192.42 SQM   2071.19 SQ    | T TH6-M3 102 21 SOM - 2070 0           |                           |
| TH8-M6                            | TH8-M2                                 | 192.31 SQM   2070.01 SQFT |
| TH6-M1                            | TH8-M5                                 |                           |
| 193.10 SQM   2078.51 SQ<br>TH6-M4 | T TH8-M3 191.39 SQM   2060.1<br>TH8-